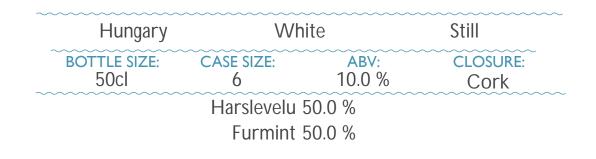

## **GIZELLA PINCE TOKAJ**

Szamorodni 2017

TASTING NOTE:

Fruits: Deep tropical fruit notes with hints of honey. This wine is refreshing with great balance of acidity. Huge ageing potential.

**FOOD** Fruit cake, blue cheese salads, apricot tart.

## MATCH: TECHNICAL

**INFO:** 

Gizella Szamorodni takes advantage of our region's unique, traditional and natural way of making sweet wine with the help of botrytis. The berries are attacked by the fungus so they lose water and become dehydrated. It means high sugar but also high concentrations of acid and aromas are being concentrated. Only 1 barrel is produced, which was aged for 6 months and bottled on the 3rd May. Total production is only 506 bottles.